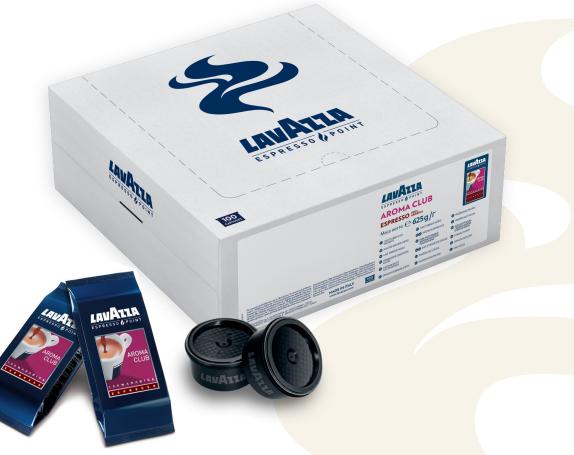

#### Product Unit

| System                 | РИ Туре                                 | Shelf life |
|------------------------|-----------------------------------------|------------|
| Lavazza ESPRESSO POINT | Packet with two single-dose<br>capsules | 18 months  |

#### Trade Unit

| Code | ТU Туре    | Capsule<br>for TU | Size<br>(LxWxH cm) | Gross weight | Ean Code      |
|------|------------|-------------------|--------------------|--------------|---------------|
| 470  | Carton box | 100               | 29 x 26 x 11       | 1,44 kg      | 8000070104709 |

#### Pallet

| Туре            | Composition              | Size (LxWxH cm) |
|-----------------|--------------------------|-----------------|
| Epal (80 x 120) | 216 TRADE UNIT (12 x 18) | 120 x 80 x 214  |