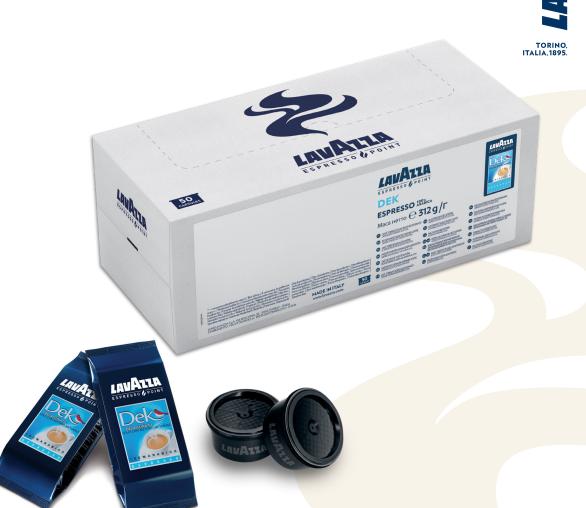

### **Product Unit**

| System                 | PU Type                                 | Shelf life |  |
|------------------------|-----------------------------------------|------------|--|
| Lavazza ESPRESSO POINT | Packet with two single-dose<br>capsules | 18 months  |  |

### Trade Unit

| Code | TU Type    | Capsule<br>for TU | Size<br>(LxWxH cm) | Gross weight | Ean Code      |
|------|------------|-------------------|--------------------|--------------|---------------|
| 603  | Carton box | 50                | 29 x 13 x 11       | 0,71 kg      | 8000070106031 |